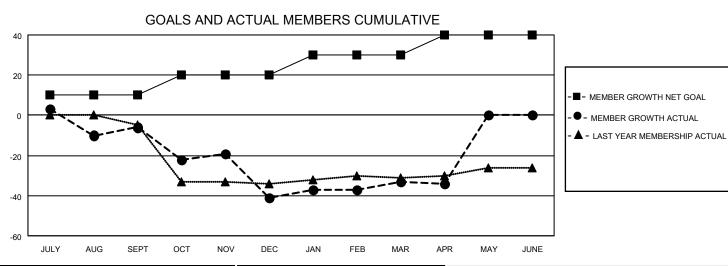

## District 8 O

| Clubs                 |               |           |               | Members               |                        |                         |                                                    |
|-----------------------|---------------|-----------|---------------|-----------------------|------------------------|-------------------------|----------------------------------------------------|
| RESULTS FOR 2022-2023 |               |           |               | RESULTS FOR 2022-2023 |                        |                         |                                                    |
| QUARTER               | NEW CLUB GOAL | NEW CLUBS | DROPPED CLUBS | QUARTER MEM           | BER GROWTH NET<br>GOAL | MEMBER GROWTH<br>ACTUAL | DROPPED<br>MEMBERS ACTUAL<br>(including transfers) |
| JULY/AUG/SEPT         | 0             | 0         | 1             | JULY/AUG/SEPT         | 10                     | 28                      | 28                                                 |
| OCT/NOV/DEC           | 2             | 0         | 2             | OCT/NOV/DEC           | 10                     | 5                       | 40                                                 |
| JAN/FEB/MAR           | 0             | 0         | 0             | JAN/FEB/MAR           | 10                     | 17                      | 8                                                  |
| APR/MAY/JUNE          | 1             | 0         | 0             | APR/MAY/JUNE          | 10                     | 1                       | 2                                                  |

## GOALS AND ACTUAL NEW CLUBS CUMULATIVE

| DROPPED CLUBS: 3 |    | 11 CLUBS OF 24 ADDED 1 OR<br>MORE NEW MEMBERS | GENDER DISTRIBUTION                |              |  |
|------------------|----|-----------------------------------------------|------------------------------------|--------------|--|
|                  |    | WORE NEW WEWBERS                              | MALE                               | 358 (64.16%) |  |
|                  |    |                                               | FEMALE                             | 200 (35.84%) |  |
| DROPPED MEMBERS  |    |                                               | NON BINARY                         | 0 (0.00%)    |  |
|                  |    |                                               | PREFER NOT TO ANSWER               | 0 (0.00%)    |  |
| DECEASED         | 5  |                                               |                                    | ,            |  |
| CLUB CANCELLED   | 44 | CLICK HERE FOR CUMULATIVE                     | TOTAL FAMILY UNIT MEMBERS          | 99           |  |
| OTHER            | 29 | MEMBERSHIP DATA                               |                                    |              |  |
| TOTAL            | 78 |                                               | FAMILY MEMBERS PAYING HALF DUES 50 |              |  |
|                  |    |                                               |                                    |              |  |