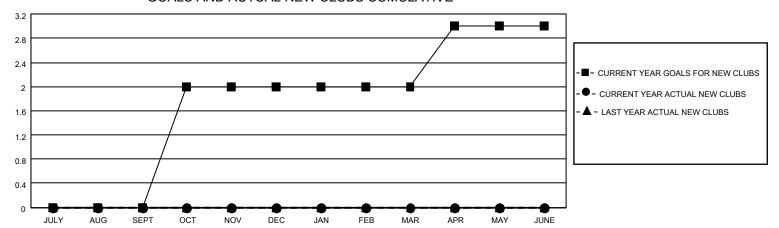

## District 8 O

| Clubs                 |               |           |               | Members               |                        |                         |                                                    |
|-----------------------|---------------|-----------|---------------|-----------------------|------------------------|-------------------------|----------------------------------------------------|
| RESULTS FOR 2022-2023 |               |           |               | RESULTS FOR 2022-2023 |                        |                         |                                                    |
| QUARTER               | NEW CLUB GOAL | NEW CLUBS | DROPPED CLUBS | QUARTER MEM           | BER GROWTH NET<br>GOAL | MEMBER GROWTH<br>ACTUAL | DROPPED<br>MEMBERS ACTUAL<br>(including transfers) |
| JULY/AUG/SEPT         | 0             | 0         | 1             | JULY/AUG/SEPT         | 10                     | 28                      | 28                                                 |
| OCT/NOV/DEC           | 2             | 0         | 2             | OCT/NOV/DEC           | 10                     | 5                       | 40                                                 |
| JAN/FEB/MAR           | 0             | 0         | 0             | JAN/FEB/MAR           | 10                     | 17                      | 8                                                  |
| APR/MAY/JUNE          | 1             | 0         | 0             | APR/MAY/JUNE          | 10                     | 1                       | 2                                                  |

## GOALS AND ACTUAL NEW CLUBS CUMULATIVE

| DROPPED CLUBS: 3 |    | 11 CLUBS OF 24 ADDED 1 OR<br>MORE NEW MEMBERS | GENDER DISTRIBUTION                |              |  |
|------------------|----|-----------------------------------------------|------------------------------------|--------------|--|
|                  |    | WORE NEW WEWBERS                              | MALE                               | 358 (64.16%) |  |
|                  |    |                                               | FEMALE                             | 200 (35.84%) |  |
| DROPPED MEMBERS  |    |                                               | NON BINARY                         | 0 (0.00%)    |  |
|                  |    |                                               | PREFER NOT TO ANSWER               | 0 (0.00%)    |  |
| DECEASED         | 5  |                                               |                                    | ,            |  |
| CLUB CANCELLED   | 44 | CLICK HERE FOR CUMULATIVE                     | TOTAL FAMILY UNIT MEMBERS          | 99           |  |
| OTHER            | 29 | MEMBERSHIP DATA                               |                                    |              |  |
| TOTAL            | 78 |                                               | FAMILY MEMBERS PAYING HALF DUES 50 |              |  |
|                  |    |                                               |                                    |              |  |